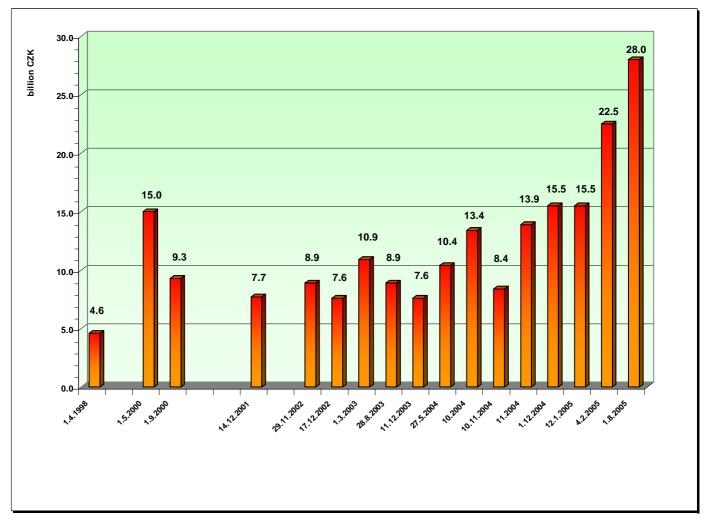

## Diagram and graph of the costs of the NWPRR R1 - sections 518, 519 in the variant "J"

| Date       | Document                                                                                                                                                                                                                                                                                                                               | Cost<br>(bil.<br>CZK) |
|------------|----------------------------------------------------------------------------------------------------------------------------------------------------------------------------------------------------------------------------------------------------------------------------------------------------------------------------------------|-----------------------|
| 1.4.1998   | Assembly of municipal deputies of the capital city Prague – Economic evaluation of the zoning plan                                                                                                                                                                                                                                     | 4.6                   |
| 1.5.2000   | Road and motorway Directorate (RMD) – Preliminary investing study                                                                                                                                                                                                                                                                      | 15.0                  |
| 1.9.2000   | RMD - EIA study                                                                                                                                                                                                                                                                                                                        | 9.3                   |
| 14.12.2001 | Parliament, Chamber of Deputies – budget of the State Fund of Transport Infrastucture (SFTI) 2002 – Decision No. 1968                                                                                                                                                                                                                  | 7.7                   |
| 29.11.2002 | RMD – Mr. Lichnovský – letter to the Ministry of Transport (MD) ref. 27 184/02-21330                                                                                                                                                                                                                                                   | 8.9                   |
| 17.12.2002 | Parliament, Chamber of Deputies – budget of the SFTI 2003 – Decision No. 235                                                                                                                                                                                                                                                           | 7.6                   |
| 1.3.2003   | RMD – Economic feasibility study - Pragoprojekt, joint-stock company                                                                                                                                                                                                                                                                   | 10.9                  |
| 28.8.2003  | MT – minister Mr. Šimonovský – letter to the minister of Finance Mr. Sobotka ref. 391/2003-O120-RS/2                                                                                                                                                                                                                                   | 8.9                   |
| 11.12.2003 | Parliament, Chamber of Deputies – budget of the SFTI 2004 – Decision No. 815                                                                                                                                                                                                                                                           | 7.6                   |
| 27.5.2004  | MT – minister Mr. Šimonovský - letter to the minister of Finance Mr. Sobotka ref. 202/2004-410-ROPO/3                                                                                                                                                                                                                                  | 10.4                  |
| 10.2004    | SUDOP PRAHA joint-stock company – checking cost calculation for the NWPRR - sections 518 and 519                                                                                                                                                                                                                                       | 13.4                  |
| 10.11.2004 | Parliament, Chamber of deputies – draft budget of the SFTI 2005 – print 785                                                                                                                                                                                                                                                            | 8.4                   |
| 11.2004    | BABTIE Ltd. – Economic evaluation of the contruction sections (NWPRR) - sections 518 and 519, limit of                                                                                                                                                                                                                                 | 13.9                  |
|            | acceptibility as per the model HDM-4 has been assessed at 22,4 billions CZK                                                                                                                                                                                                                                                            |                       |
| 1.12.2004  | Parliament, Chamber of Deputies – draft budget of the SFTI 2005 – corrected entry of 10.11.2004 print 785, RMD stated "by mistake" the cost participation of the Czech Republic only omitting appropriations foreseen from the EU funds                                                                                                | 15.5                  |
| 12.1.2005  | Letter of the Vice-director of the SFTI Mr. Novák to the MDP - Suchdol                                                                                                                                                                                                                                                                 | 15.5                  |
| 4.2.2005   | Assembly Genaral of the Association for the construction of the Prague Ring Road – document of RMD not taking into consideration requirements of the Dir. 2004/50/EC – Minimum safety requirements on trans-european high way net tunnels - which were stated in the evaluation of Prof. Lehovec, Czech Technical University – 12/2004 | 22.5                  |
| 1.8.2005   | Complete information on the motor way R1 (Prague Ring Road)- sections 518 and 519 - web site RMD:<br>http://www.rsd.cz                                                                                                                                                                                                                 | 28.0                  |